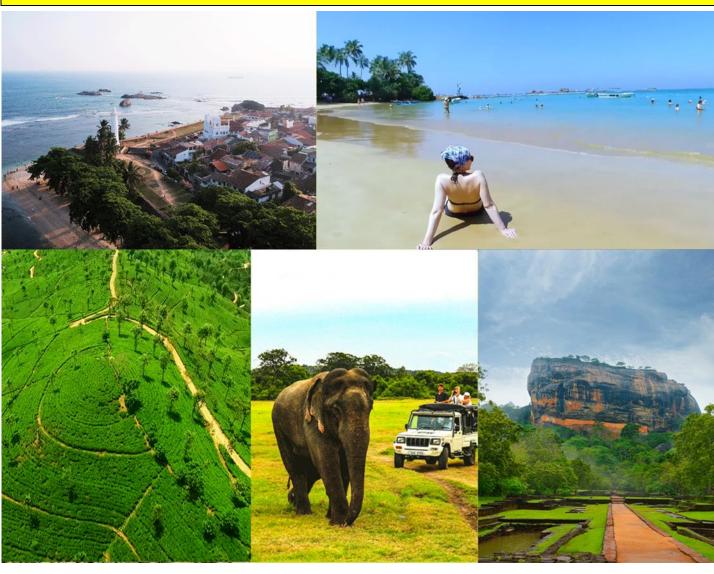

# **5D4N SRI LANKA SPECIAL TOUR**

### **HIGHLIGHTS**

Sri Lanka offers naturally rich landscape, UNESCO world heritage sites, Tea, Blue sapphires, delicious tropical fruits, interesting wildlife, historical cave temples, seafood, rice and curry, and breathtaking scenery along the coastal belt with the blue train. This 5-day trip takes you around the country on a hassle-free itinerary and enables you to experience the beauty, culture, nature, wildlife as well as beaches of Sri Lanka.

### **ARRIVAL COLOMBO – KANDY (DINNER) DAY 1**

On arrival at Colombo International airport, pick up & transfer to hotel in Kandy (check in/out time 12pm).

On your way to Kandy you will be visiting the Pinnawala elephant orphanage to see the largest gathering of tamed elephants in the world, which comprised of 80 animals at the moment with few babies. Later check-in the hotel and free & easy at your own leisure.

### DAY 2 KANDY – SIGIRIYA – KANDY (BREAKFAST/LUNCH/DINNER)

After early breakfast in hotel, proceed to Sigiriya and visit iconic Sri Lanka tourist site Sigiriya rock fortress, which is also another UNESCO world heritage site on the island. En-route visit Sigiriya rock fortress, Spice/herbal garden. In the afternoon Village tour in Sigiriya with traditional Sri Lankan lunch and cooking class. The day wind up with wildlife jeep safari at Minneriya National Park.

### DAY 4 GALLE TOUR (BREAKFAST/DINNER)

After the breakfast in hotel, depart for a sightseeing tour of southern coast of Sri Lanka, visit sea turtle conservation project, Unwatuna beach and guided walking tour of Galle fort.